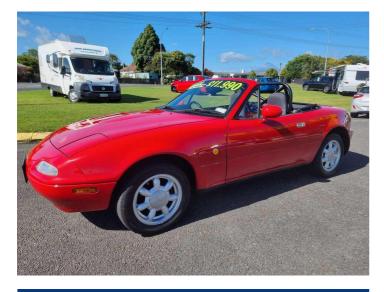

## 1990 Mazda MX-5 5-spd Convertible

safety rating

Based on 2023 VSRR rating

Ext Colour Red History NZ New Seats 2 seats, Cloth CO2 Emissions ★ ★ ☆ ☆ ☆ ☆

Energy Economy

 $\triangle \triangle \triangle \triangle \triangle \triangle \triangle$ 

## **Top features**

- » Alarm
- » Alloy wheels
- » CD player
- » Fuel injected
- » Soft Top

C & C Auto's | Phone 06 754 4079 | Email sales@cncauto.co.nz 1351 Devon Road, Brixton, New Plymouth 4382, New Zealand www.cncauto.co.nz