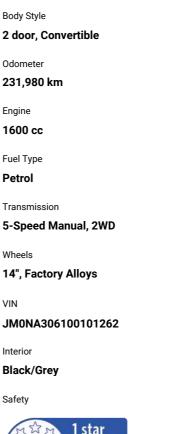

## 1990 Mazda MX-5 5-spd Convertible

safety rating

Based on 2023 VSRR rating

Ext Colour Red History NZ New Seats 2 seats, Cloth CO2 Emissions ★ ★ ☆ ☆ ☆ ☆

Energy Economy

 $\triangle \triangle \triangle \triangle \triangle \triangle \triangle$ 

## **Top features**

- » Alarm
- » Alloy wheels
- » CD player
- » Fuel injected
- » Soft Top

C & C Auto's | Phone 06 754 4079 | Email sales@cncauto.co.nz 1351 Devon Road, Brixton, New Plymouth 4382, New Zealand www.cncauto.co.nz